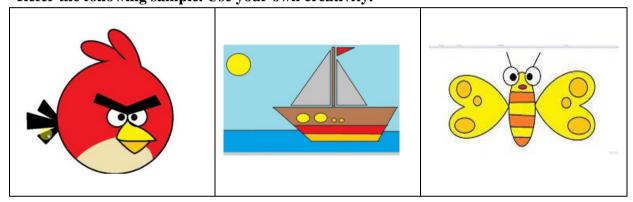

- 2. Draw the following pictures in MS-Paint using appropriate tools :- (Ellipse tool, Pencil Tool, Line Tool, Curve Tool, Rectangle Tool, Eraser Tool etc.)
- a. Favourite Cartoon Character
- b. A Colourful Boat
- c. Picture of a Butterfly

Note: Save your drawing in Computer/Laptop or gallery of mobile phone. Refer the following sample. Use your own creativity.